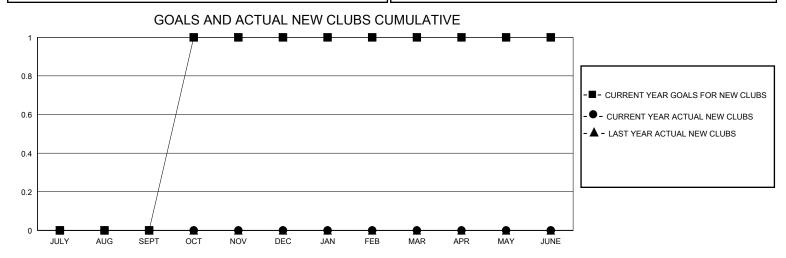

## District 19 N

GMT: LOCATION WASHINGTON GMT CA

| Clubs         Members           RESULTS FOR 2023-2024         RESULTS FOR 2023-2024           |                                                |
|-----------------------------------------------------------------------------------------------|------------------------------------------------|
| RESULTS FOR 2023-2024 RESULTS FOR 2023-2024                                                   |                                                |
|                                                                                               |                                                |
| QUARTER NEW CLUB GOAL NEW CLUBS DROPPED CLUBS  QUARTER MEMBER GROWTH NET MEMBER GROWTH ACTUAL | H DROPPED MEMBERS ACTUAL (including transfers) |
| JULY/AUG/SEPT 0 0 JULY/AUG/SEPT 0 73                                                          | 73                                             |
| OCT/NOV/DEC 1 0 1 OCT/NOV/DEC 1 57                                                            | 72                                             |
| JAN/FEB/MAR 0 0 0 JAN/FEB/MAR 0 20                                                            | 20                                             |
| APR/MAY/JUNE 0 0 APR/MAY/JUNE 0 0                                                             | 0                                              |