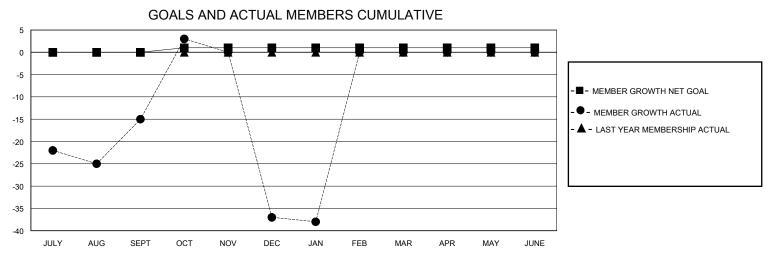

## District 19 N

GMT: LOCATION WASHINGTON GMT CA

| Clubs         Members           RESULTS FOR 2023-2024         RESULTS FOR 2023-2024           |                                                |
|-----------------------------------------------------------------------------------------------|------------------------------------------------|
| RESULTS FOR 2023-2024 RESULTS FOR 2023-2024                                                   |                                                |
|                                                                                               |                                                |
| QUARTER NEW CLUB GOAL NEW CLUBS DROPPED CLUBS  QUARTER MEMBER GROWTH NET MEMBER GROWTH ACTUAL | H DROPPED MEMBERS ACTUAL (including transfers) |
| JULY/AUG/SEPT 0 0 JULY/AUG/SEPT 0 73                                                          | 73                                             |
| OCT/NOV/DEC 1 0 1 OCT/NOV/DEC 1 57                                                            | 72                                             |
| JAN/FEB/MAR 0 0 0 JAN/FEB/MAR 0 20                                                            | 20                                             |
| APR/MAY/JUNE 0 0 APR/MAY/JUNE 0 0                                                             | 0                                              |